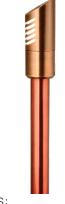

#### PTA727901

The Coronado is a stunning addition to our line of estate quality, high performance luminaires. Uniquely configurable, and perfectly well suited for path lighting or wall washing.

- •Thermally Integrated® LED Module
- •Cree LED™ XLAMP® (XP-G)
- •Solid brass and copper construction
- •Ideal for pathways, wall-washing and gardens

#### CONFIGURATOR:

| FIXTURE DIMENSIONS                             | W1-3/8" x H18"                                                                                           |
|------------------------------------------------|----------------------------------------------------------------------------------------------------------|
| LIGHT SOURCE                                   | Integrated LED                                                                                           |
| COLOR TEMPERATURES                             | 2700K, 3000K                                                                                             |
| WATTAGES                                       | 3W                                                                                                       |
| CRI (RA)                                       | 80 CRI                                                                                                   |
| VOLTAGE                                        | 12V                                                                                                      |
| DELIVERED LUMENS                               | 77Im (3000K)                                                                                             |
| DIMMABLE                                       | Yes, Dim to <10% via Transformer                                                                         |
| DRIVER                                         | Yes, 12V Integral Constant Current                                                                       |
|                                                |                                                                                                          |
| TRANSFORMER                                    | No, 12V AC/DC Transformer Required                                                                       |
| TRANSFORMER<br>MOUNT                           | No, 12V AC/DC Transformer Required  Yes, Included 1/2" NPS Adapter                                       |
|                                                | <u> </u>                                                                                                 |
| MOUNT                                          | Yes, Included 1/2" NPS Adapter                                                                           |
| MOUNT GROUND STAKE                             | Yes, Included 1/2" NPS Adapter Yes, Included MGS001108                                                   |
| MOUNT GROUND STAKE ACCESSORIES                 | Yes, Included 1/2" NPS Adapter Yes, Included MGS001108 Yes, Not Included                                 |
| MOUNT GROUND STAKE ACCESSORIES FINISH          | Yes, Included 1/2" NPS Adapter Yes, Included MGS001108 Yes, Not Included Included Natural                |
| MOUNT GROUND STAKE ACCESSORIES FINISH MATERIAL | Yes, Included 1/2" NPS Adapter Yes, Included MGS001108 Yes, Not Included Included Natural Brass & Copper |