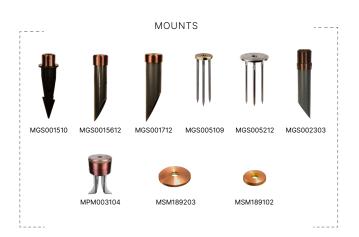

#### MOUNTS

| MGS001510 | Ground Stake w/ 2" Brass Cap     |
|-----------|----------------------------------|
| MGS001612 | Ground Stake w/ 3" Brass Cap     |
| MGS001712 | Ground Stake w/ 3-1/4" Brass Cap |
| MGS005109 | 9" Deluxe Spike                  |
| MGS005212 | 12" Trident Spike                |
| MJB002303 | 3" Junction Box w/ PVC Stake     |
| MPM003104 | Concrete Pedestal Mount          |
| MSM189102 | 2" Surface Mount                 |
| MSM189203 | 3" Surface Mount                 |