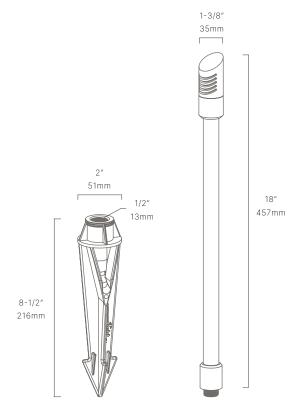

#### CONFIGURATOR:

| FIXTURE DIMENSIONS                             | W1-3/8" x H18"                                                                                           |
|------------------------------------------------|----------------------------------------------------------------------------------------------------------|
| LIGHT SOURCE                                   | Integrated LED                                                                                           |
| COLOR TEMPERATURES                             | 2700K, 3000K                                                                                             |
| WATTAGES                                       | 3W                                                                                                       |
| CRI (RA)                                       | 80 CRI                                                                                                   |
| VOLTAGE                                        | 12V                                                                                                      |
| DELIVERED LUMENS                               | 77Im (3000K)                                                                                             |
| DIMMABLE                                       | Yes, Dim to <10% via Transformer                                                                         |
| DRIVER                                         | Yes, 12V Integral Constant Current                                                                       |
|                                                |                                                                                                          |
| TRANSFORMER                                    | No, 12V AC/DC Transformer Required                                                                       |
| TRANSFORMER<br>MOUNT                           | No, 12V AC/DC Transformer Required  Yes, Included 1/2" NPS Adapter                                       |
|                                                | <u> </u>                                                                                                 |
| MOUNT                                          | Yes, Included 1/2" NPS Adapter                                                                           |
| MOUNT GROUND STAKE                             | Yes, Included 1/2" NPS Adapter Yes, Included MGS001108                                                   |
| MOUNT GROUND STAKE ACCESSORIES                 | Yes, Included 1/2" NPS Adapter Yes, Included MGS001108 Yes, Not Included                                 |
| MOUNT GROUND STAKE ACCESSORIES FINISH          | Yes, Included 1/2" NPS Adapter Yes, Included MGS001108 Yes, Not Included Included Natural                |
| MOUNT GROUND STAKE ACCESSORIES FINISH MATERIAL | Yes, Included 1/2" NPS Adapter Yes, Included MGS001108 Yes, Not Included Included Natural Brass & Copper |